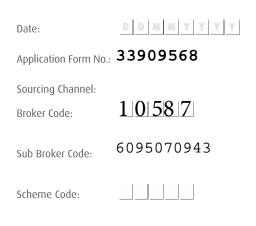

|
| Email ID                                                                                                                                    |                                                              | Landline         | Mobile Number                    |
| Occupation Type/Employment:Business/Self-Employed                                                                                           | Professional Service-                                        | Public Sector    |                                  |
| Service-Private Sector                                                                                                                      | Service-Government Sector                                    |                  |                                  |



\*Tenor, option & interest payout frequency to be same as per original deposit



| Annual Income       Up to Rs. 15 lakh       Rs. 15 lakh-Rs. 50 lakh       Rs. 50 lakh+       Occupation       Self employed       Salaried         Father's/Spouse's Name       Mr.       Mr.       Mr.       Mr.       Last